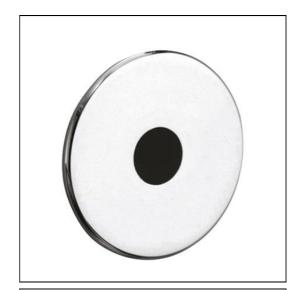

## **ILLUSTRATED**

A7058

Sensorflow 21 urinal flush, Low Pressure Valve, panel mounted, mains