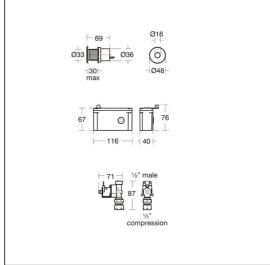

### **ILLUSTRATED PRODUCT DETAILS**

Weights

**Finishes** A7058 1.51 KG A7058

**Materials** 

A7058 **Chrome Plated Brass** 